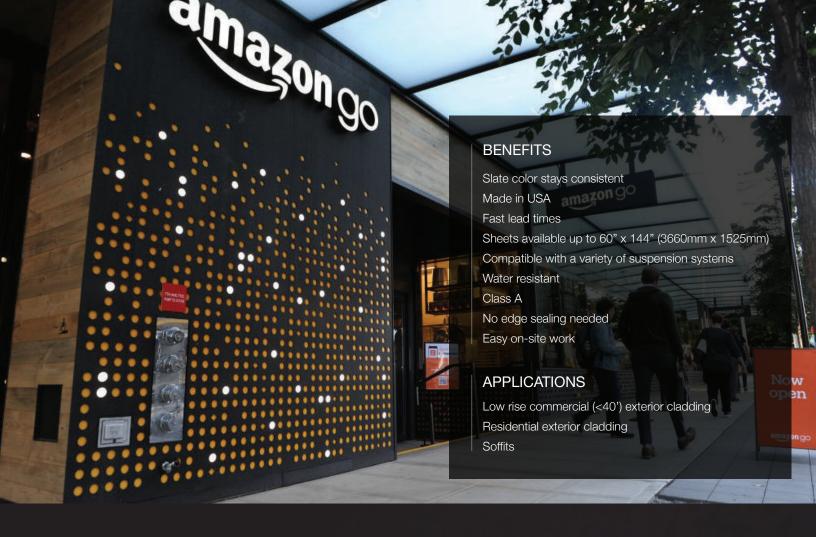

# **EXTERIOR CLADDING**

Crafted from water-resistant resin-infused paper, this eco-friendly composite material offers unparalleled durability, weather resistance, and low maintenance. Its fire resistance, excellent thermal insulation, and lightweight design make Richlite the perfect solution for stylish and energy-efficient outdoor applications.

# EXTERIOR CLADDING

Richlite stands out as the premier choice for exterior cladding, renowned for its unparalleled durability, weather resistance, and minimal maintenance.

Crafted from water-resistant resin-infused paper, this composite material is tailored for outdoor applications, ensuring a perfect blend of performance and longevity.