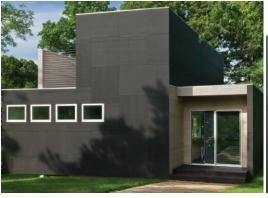

# **EXTERIOR CLADDING**

Crafted from water-resistant resin-infused paper, this eco-friendly composite material offers unparalleled durability, weather resistance, and low maintenance. Its fire resistance, excellent thermal insulation, and lightweight design make Richlite the perfect solution for stylish and energy-efficient outdoor applications.

# EXTERIOR CLADDING

Richlite stands out as the premier choice for exterior cladding, renowned for its unparalleled durability, weather resistance, and minimal maintenance.

Crafted from water-resistant resin-infused paper, this composite material is tailored for outdoor applications, ensuring a perfect blend of performance and longevity.