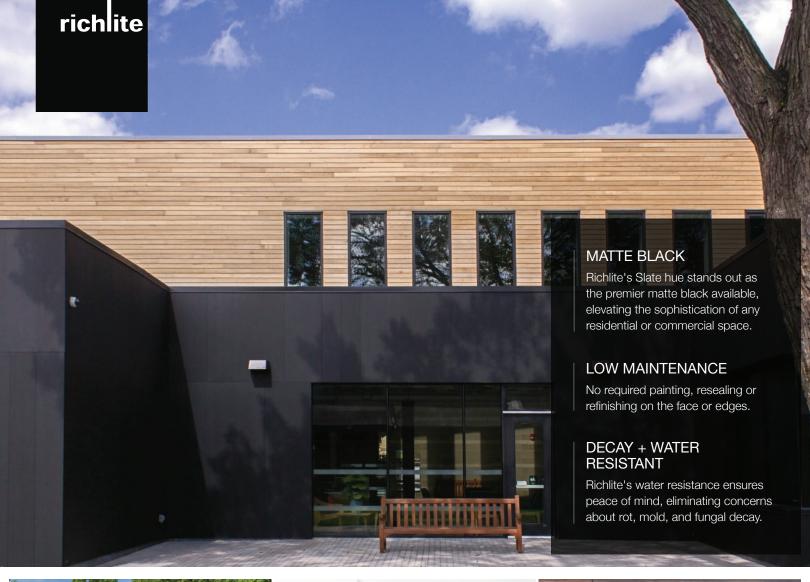

# **EXTERIOR CLADDING**

Crafted from water-resistant resin-infused paper, this eco-friendly composite material offers unparalleled durability, weather resistance, and low maintenance. Its fire resistance, excellent thermal insulation, and lightweight design make Richlite the perfect solution for stylish and energy-efficient outdoor applications.

# EXTERIOR CLADDING

Richlite stands out as the premier choice for exterior cladding, renowned for its unparalleled durability, weather resistance, and minimal maintenance.

Crafted from water-resistant resin-infused paper, this composite material is tailored for outdoor applications, ensuring a perfect blend of performance and longevity.

#### **UV STABILITY**

Our Slate color exhibits exceptional color stability even with prolonged UV exposure.